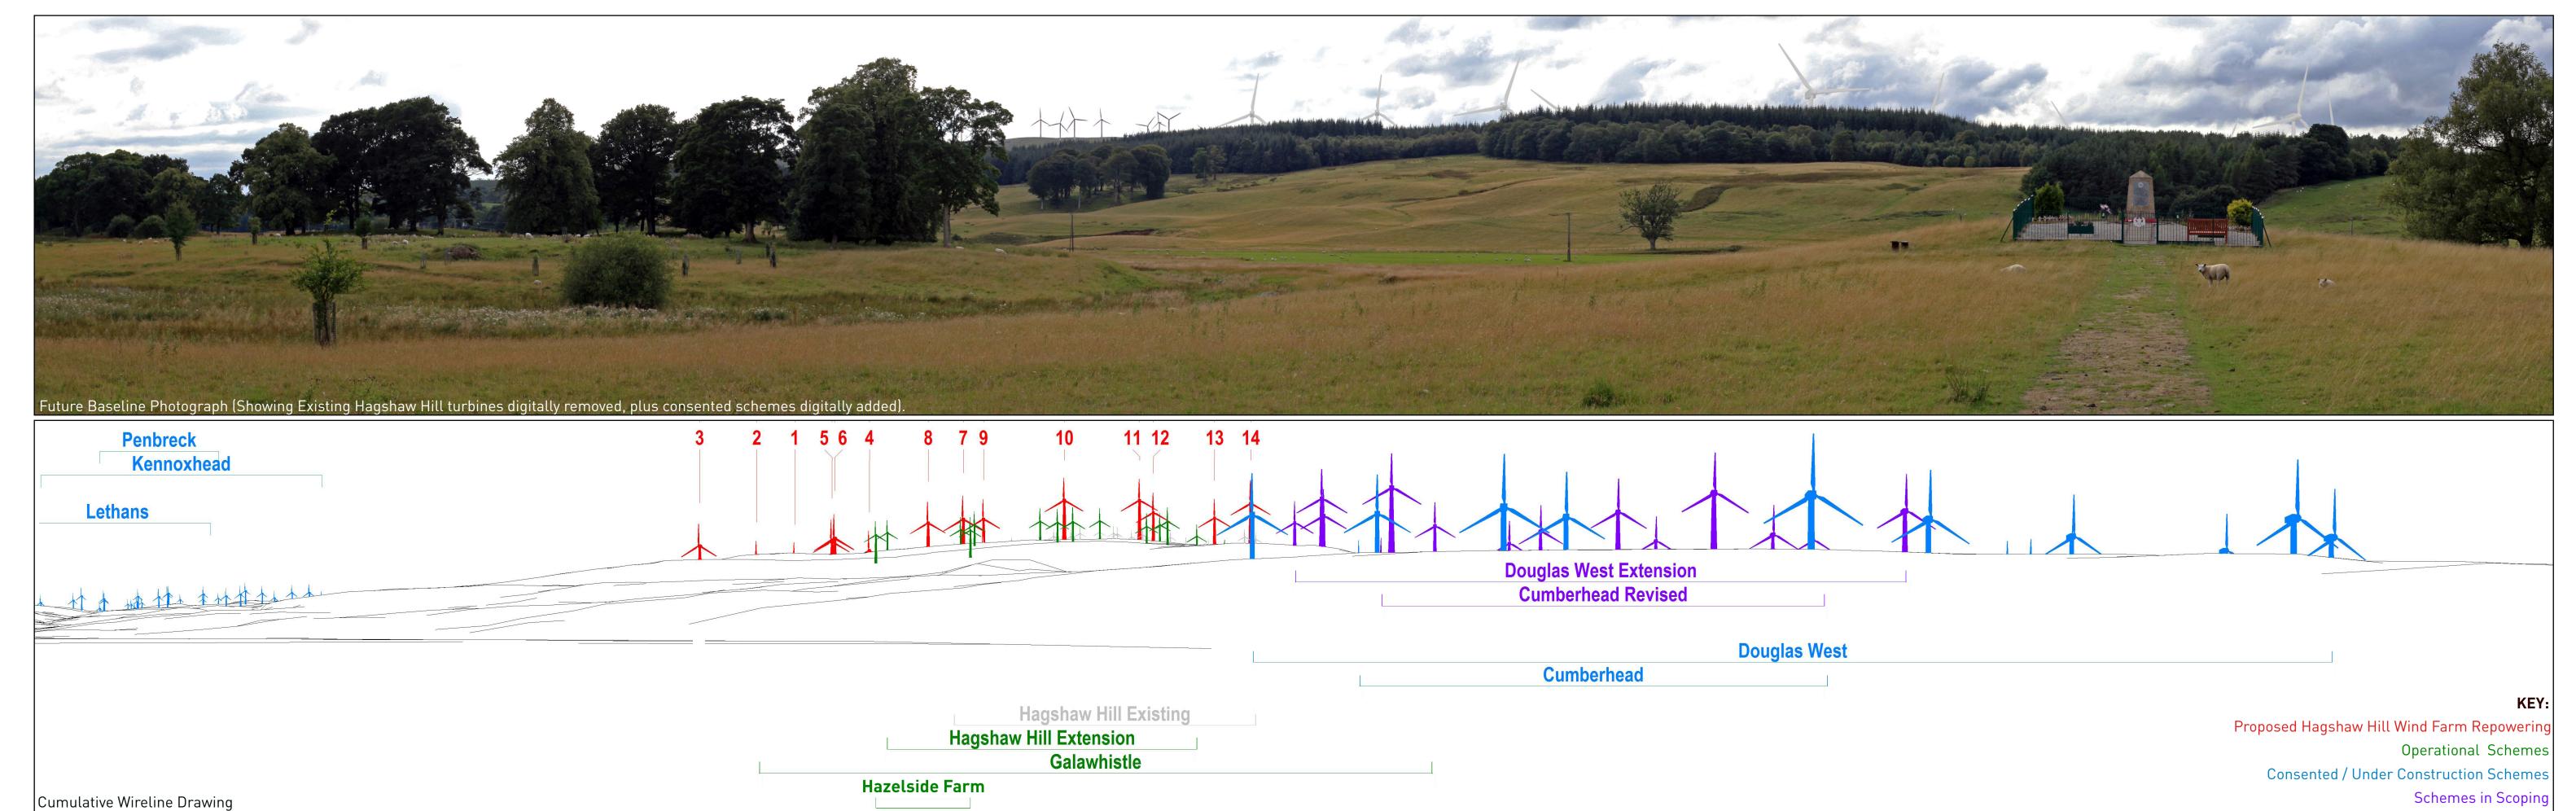

**Viewpoint Information** Ground level: 189m (AOD)

Distance to nearest turbine: 4380mm (T6) OS Reference: E 284112, N 631743 Bearing to centre of photograph: 254.75°

Angle of view: 53.5° (planar) Principal distance: 812.5mm Paper size: 841 x 297 mm (half A1)

Camera: Canon EOS 5D Mark III Lens: 50mm Fixed Focal Lens

Height: 1.5m

Correct printed image size: 820 x 260mm Date & Time: 07/08/2018 17:15

Figure 6.34 (sheet D) Viewpoint 3: Monument at Douglas Castle (Castle Dangerous) HAGSHAW HILL WIND FARM REPOWERING