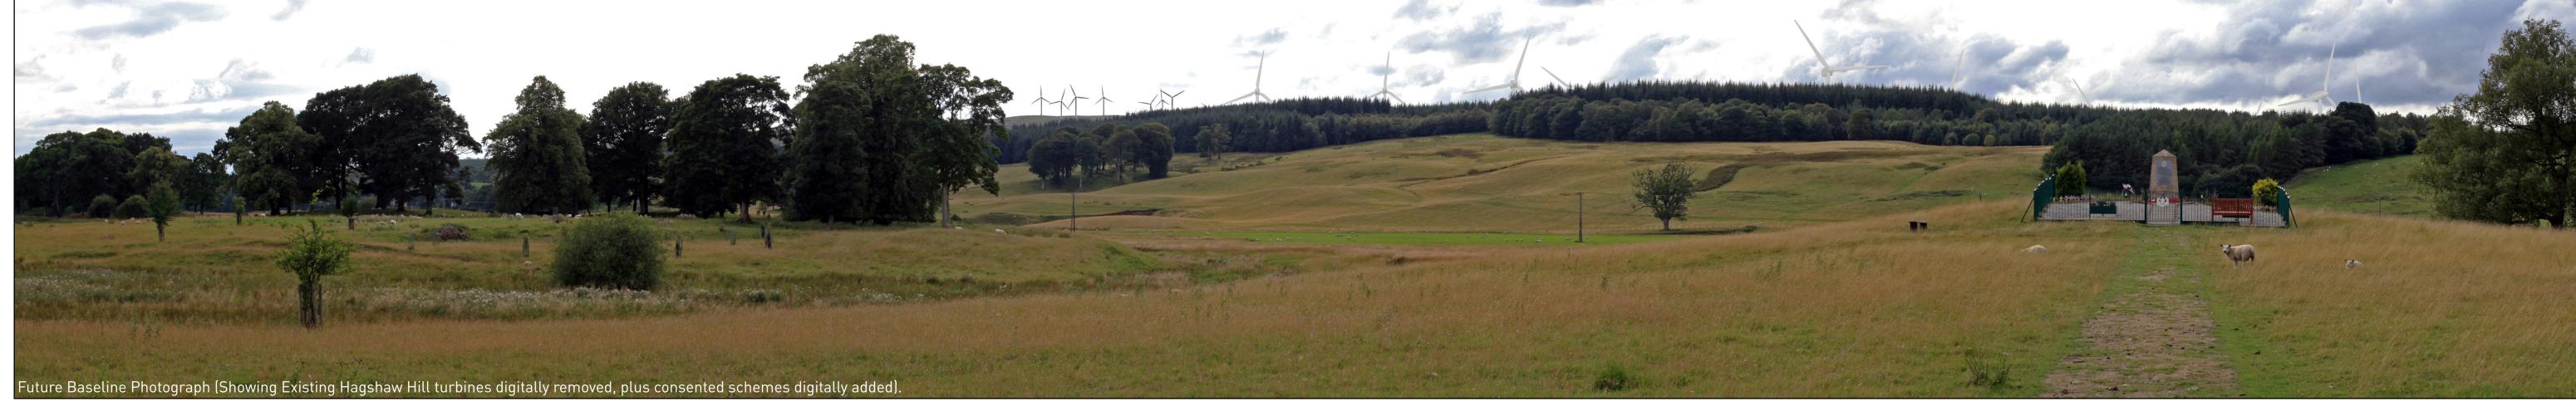

Viewpoint Information
OS Reference: E 284112, N 631743

Ground level: 189m (AOD)

Distance to nearest turbine: 4380mm (T6)

Bearing to centre of photograph: 265.7°

Angle of view: 90° (cylindrical)
Principal distance: 500mm

Camera: Canon EOS 5D Mark III Lens: 50mm Fixed Focal Lens

Height: 1.5m

Date & Time: 07/08/2018 17:15

Figure 6.34 (sheet C) Viewpoint 3: Monument at Douglas Castle (Castle Dangerous) HAGSHAW HILL WIND FARM REPOWERING