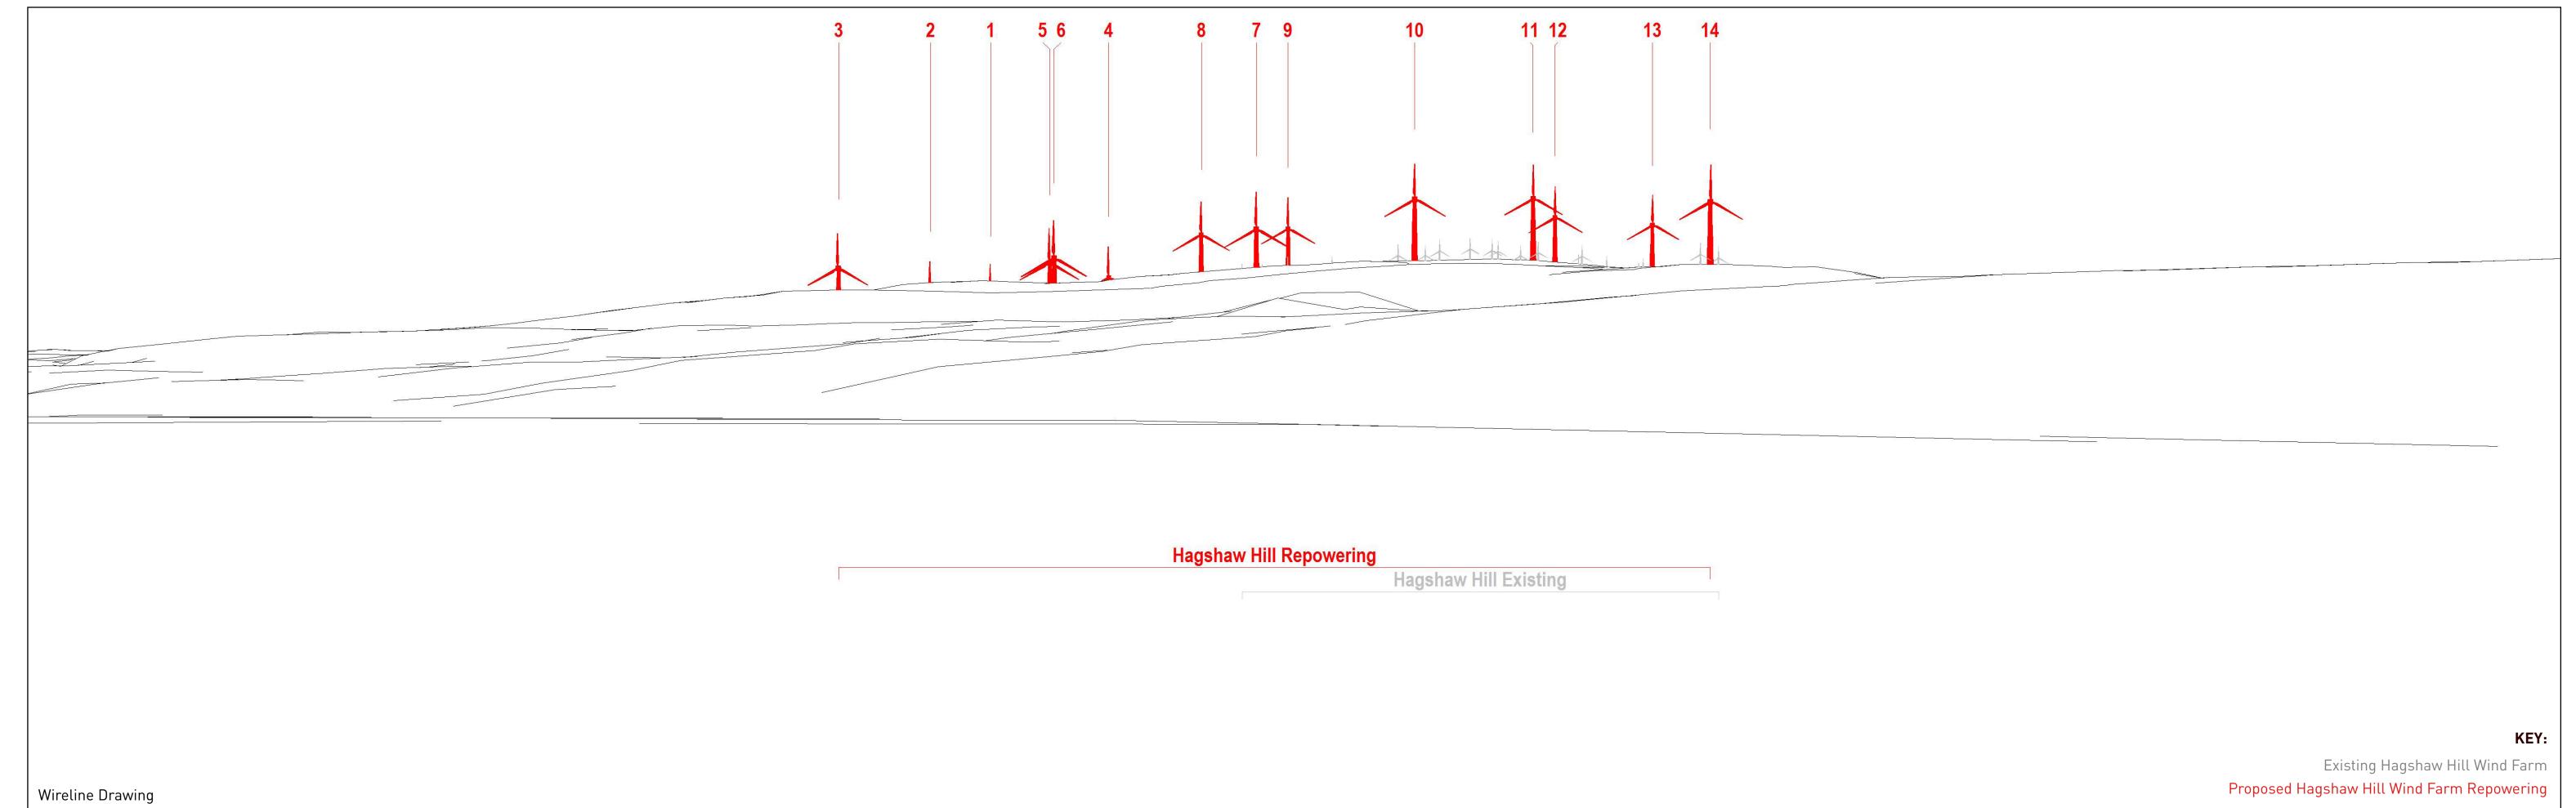

**Viewpoint Information** Ground level: 189m (AOD)

Distance to nearest turbine: 4380mm (T6) OS Reference: E 284112, N 631743 Bearing to centre of photograph: 254.75°

Angle of view: 53.5° (planar) Principal distance: 812.5mm Paper size: 841 x 297 mm (half A1) Paper size: 841 x 297 mm (half A1) Height: 1.5m

Correct printed image size: 820 x 260mm Date & Time: 07/08/2018 17:15

Camera: Canon EOS 5D Mark III Lens: 50mm Fixed Focal Lens