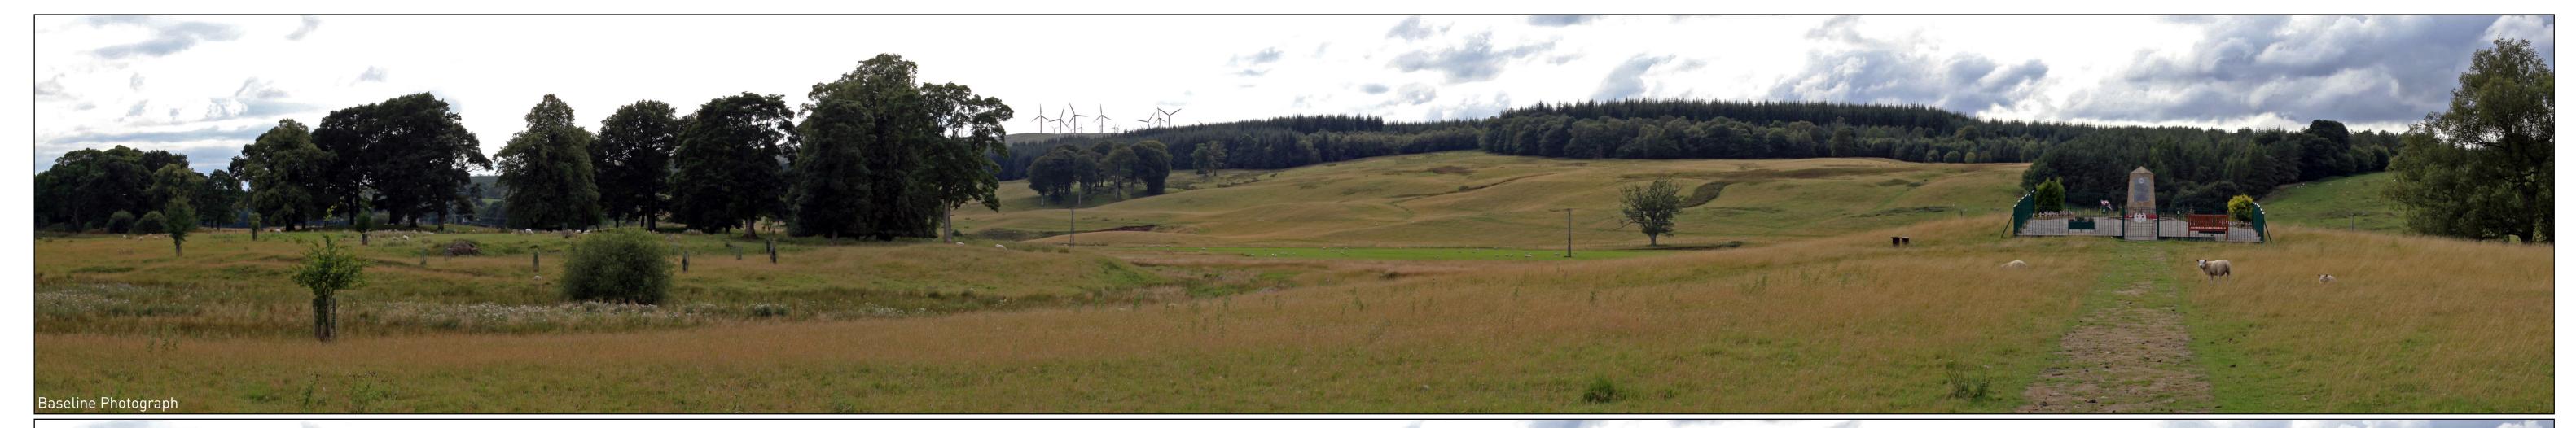

Figure 6.34 (sheet A) Viewpoint 3: Monument at Douglas Castle (Castle Dangerous) HAGSHAW HILL WIND FARM REPOWERING

**Viewpoint Information** Ground level: 189m (AOD)

Distance to nearest turbine: 4380mm (T6) OS Reference: E 284112, N 631743 Bearing to centre of photograph: 265.7°

Angle of view: 90° (cylindrical) Principal distance: 500mm

Camera: Canon EOS 5D Mark III Lens: 50mm Fixed Focal Lens Height: 1.5m

Date & Time: 07/08/2018 17:15

Cumulative wireline Drawii

Figure 6.34 (sheet B)
Viewpoint 3: Monument at Douglas Castle (Castle Dangerous)
HAGSHAW HILL WIND FARM REPOWERING