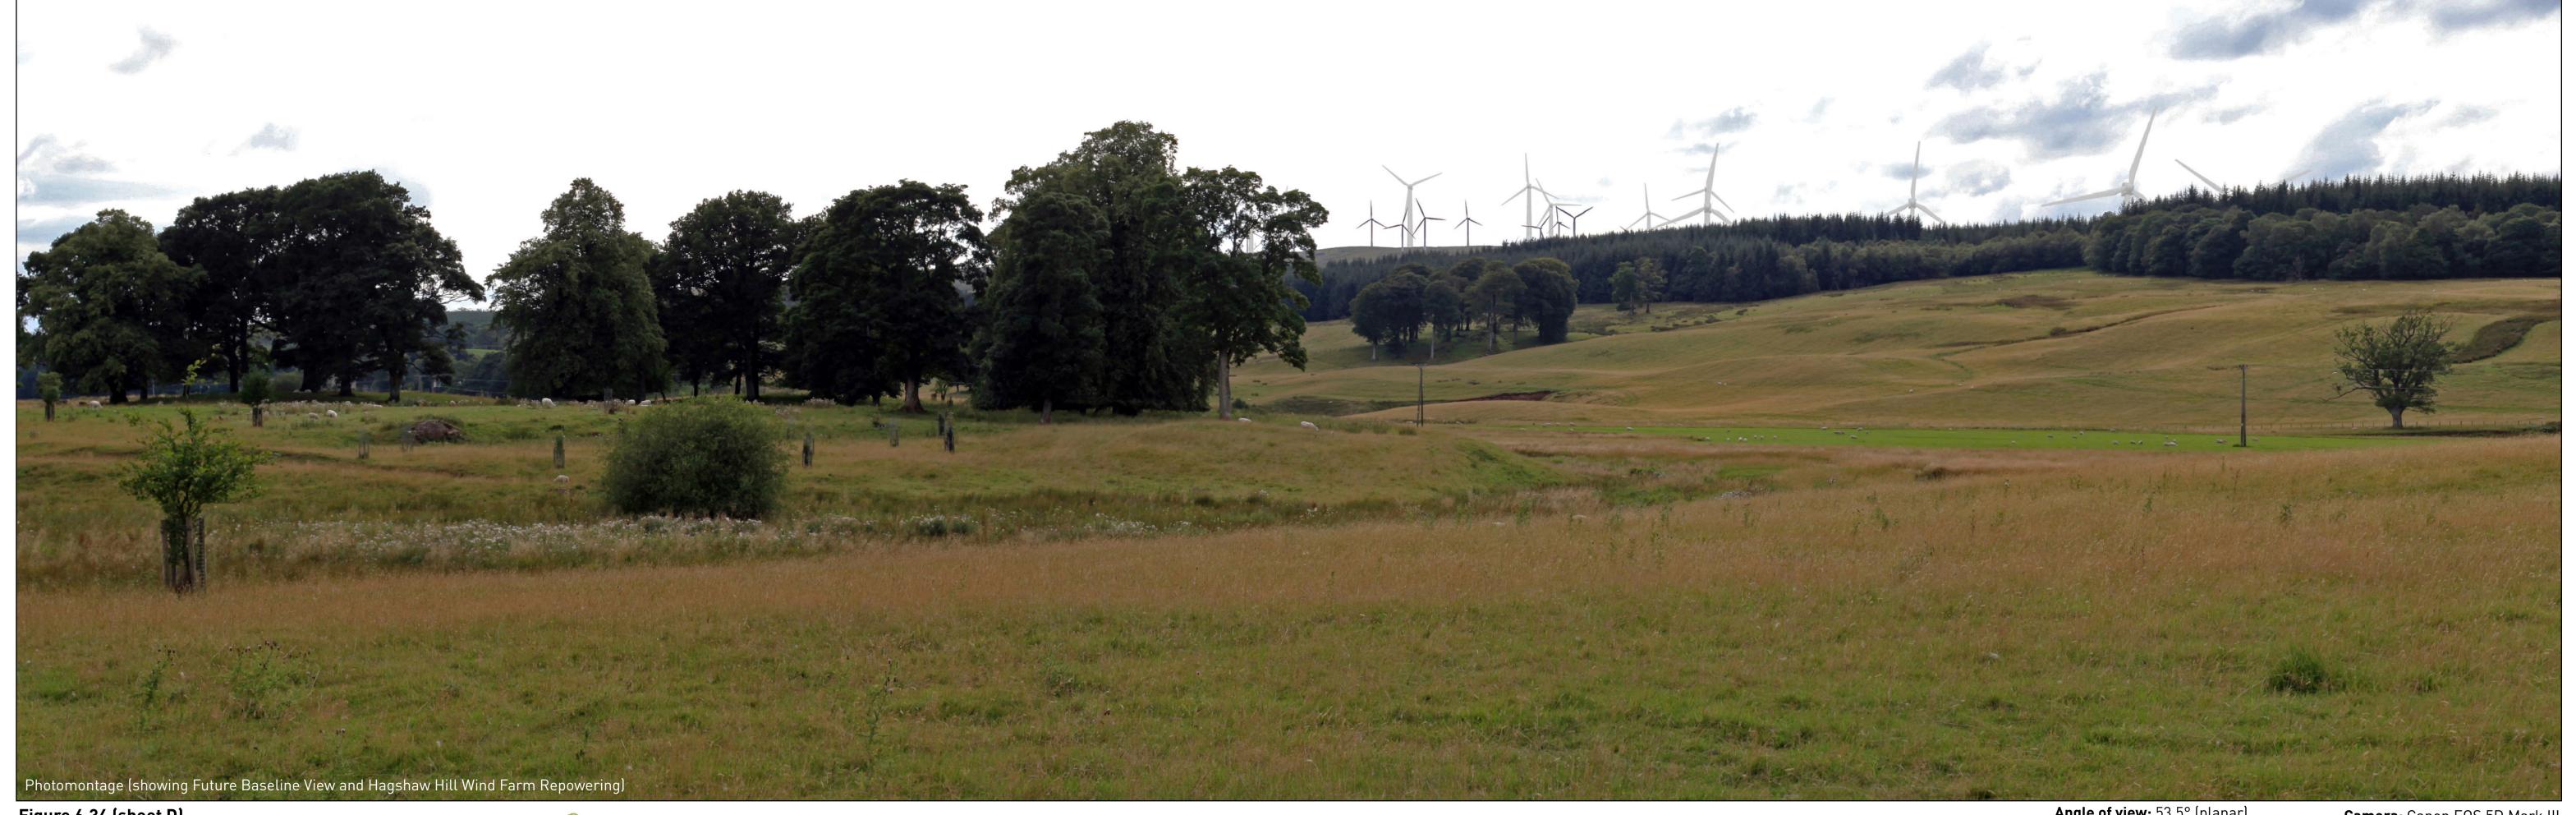

**Viewpoint Information** Ground level: 189m (AOD)

Distance to nearest turbine: 4380mm (T6) OS Reference: E 284112, N 631743 Bearing to centre of photograph: 254.75°

Angle of view: 53.5° (planar) Principal distance: 812.5mm Paper size: 841 x 297 mm (half A1)

Camera: Canon EOS 5D Mark III Lens: 50mm Fixed Focal Lens

Height: 1.5m

Correct printed image size: 820 x 260mm Date & Time: 07/08/2018 17:15

Figure 6.34 (sheet D) Viewpoint 3: Monument at Douglas Castle (Castle Dangerous) HAGSHAW HILL WIND FARM REPOWERING

**Viewpoint Information** Ground level: 189m (AOD)

Distance to nearest turbine: 4380mm (T6) OS Reference: E 284112, N 631743 Bearing to centre of photograph: 254.75°

Angle of view: 53.5° (planar) Principal distance: 812.5mm Paper size: 841 x 297 mm (half A1) Paper size: 841 x 297 mm (half A1) Height: 1.5m

Correct printed image size: 820 x 260mm Date & Time: 07/08/2018 17:15

Camera: Canon EOS 5D Mark III Lens: 50mm Fixed Focal Lens